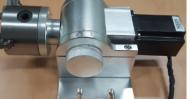

# YF200S 파비레이저마킹기

### 화이버레이저마킹기

YF200S

일반 테이블 위에 놓고 사용이 가능하며 공장 및 사무실에 배치하여 간단하게 사용 가능한 화이버레이저 마킹기입니다. 마킹헤드와 컨트롤러 분리형 레이저마킹기로 레이저 빔 가이드로 쉬운 사용이 가능하며 장비 전용 소프트웨어는 캐드 / 일러스트 호환이 가능하며 작은 공간에서도 사용이 용이하고 저렴한 가격으로 다양한 제품에 마킹이 가능합니다.