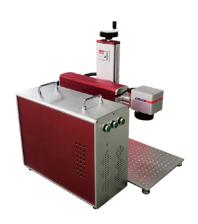

# YF200S 파비레이저마킹기

### 화이버레이저마킹기

YF200S

일반 테이블 위에 놓고 사용이 가능하며 공장 및 사무실에 배치하여 간단하게 사용 가능한 화이버레이저 마킹기입니다. 마킹헤드와 컨트롤러 분리형 레이저마킹기로 레이저 빔 가이드로 쉬운 사용이 가능하며 장비 전용 소프트웨어는 캐드 / 일러스트 호환이 가능하며 작은 공간에서도 사용이 용이하고 저렴한 가격으로 다양한 제품에 마킹이 가능합니다.

### YF200S

| 장비사양    |                                               |           |               |
|---------|-----------------------------------------------|-----------|---------------|
| 레이저파워   | 20W                                           | 정밀도       | 0.001mm       |
| 레이저파장   | 1064nm                                        | 빔 품질      | M2:1.2~1.8    |
| Q-주파수   | 20KHz~80KHz                                   | 장비전원      | <0.5Kw        |
| 작업범위    | 175*175mm                                     | 작업상태(습도)  | 5%~75%, 공랭식   |
| 최소 라인폭  | 0.02mm                                        | 레이저 모듈 수명 | 10만시간         |
| 최소문자    | 0.15mm                                        | 레이저 소스    | Max photonics |
| 마킹깊이    | 0~0.5mm                                       | 조각 라인 속도  | 7000mm/s      |
| 마킹 형태   | 그래픽, 텍스트, 바코드, 2차원바코드, 자동데이터마킹 ,일련번호, 시리얼번호 등 |           |               |
| 그래픽 호환성 | BMP, JPG, GIF, TGA, PNG, TIF, DXF, DST, PLT 등 |           |               |
| 전압      | 220V 10% / 50HZ /60HZ                         |           |               |
| 장비구성    | 파이버레이저장비, 장비스탠드, 장비소프트웨어                      |           |               |