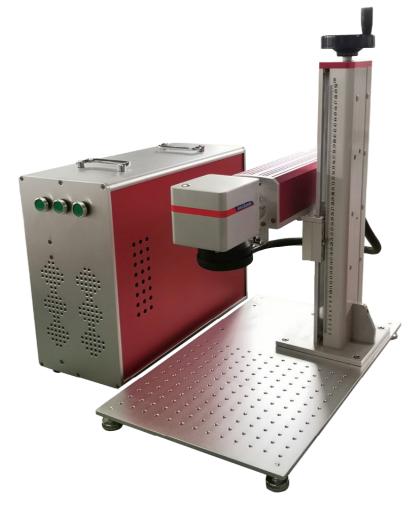

# YF200S 파비레이저마킹기

### 화이버레이저마킹기

YF200S

일반 테이블 위에 놓고 사용이 가능하며 공장 및 사무실에 배치하여 간단하게 사용 가능한 화이버레이저 마킹기입니다. 마킹헤드와 컨트롤러 분리형 레이저마킹기로 레이저 빔 가이드로 쉬운 사용이 가능하며 장비 전용 소프트웨어는 캐드 / 일러스트 호환이 가능하며 작은 공간에서도 사용이 용이하고 저렴한 가격으로 다양한 제품에 마킹이 가능합니다.

### YF200S

| 장비사양    |                                               |           |               |
|---------|-----------------------------------------------|-----------|---------------|
| 레이저파워   | 20W                                           | 정밀도       | 0.001mm       |
| 레이저파장   | 1064nm                                        | 빔 품질      | M2:1.2~1.8    |
| Q-주파수   | 20KHz~80KHz                                   | 장비전원      | <0.5Kw        |
| 작업범위    | 175*175mm                                     | 작업상태(습도)  | 5%~75%, 공랭식   |
| 최소 라인폭  | 0.02mm                                        | 레이저 모듈 수명 | 10만시간         |
| 최소문자    | 0.15mm                                        | 레이저 소스    | Max photonics |
| 마킹깊이    | 0~0.5mm                                       | 조각 라인 속도  | 7000mm/s      |
| 마킹 형태   | 그래픽, 텍스트, 바코드, 2차원바코드, 자동데이터마킹 ,일련번호, 시리얼번호 등 |           |               |
| 그래픽 호환성 | BMP, JPG, GIF, TGA, PNG, TIF, DXF, DST, PLT 등 |           |               |
| 전압      | 220V 10% / 50HZ /60HZ                         |           |               |
| 장비구성    | 파이버레이저장비, 장비스탠드, 장비소프트웨어                      |           |               |