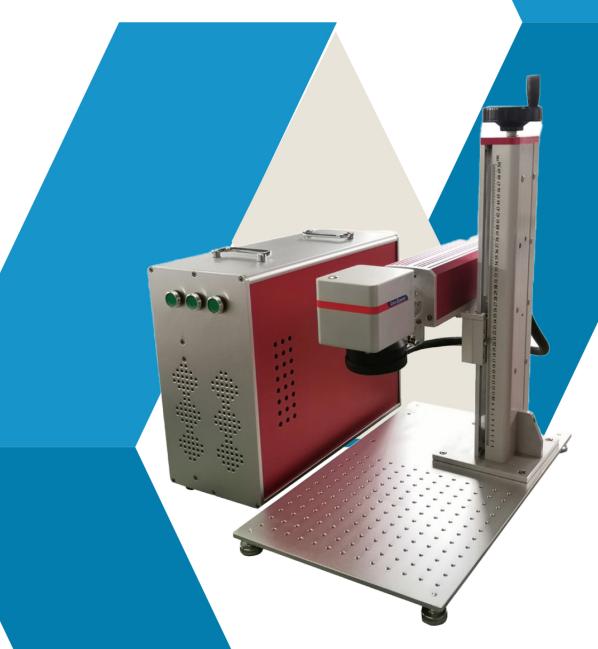

# YF200S 파비레이저마킹기

### 화이버레이저마킹기

YF200S

일반 테이블 위에 놓고 사용이 가능하며 공장 및 사무실에 배치하여 간단하게 사용 가능한 화이버레이저 마킹기입니다. 마킹헤드와 컨트롤러 분리형 레이저마킹기로 레이저 빔 가이드로 쉬운 사용이 가능하며 장비 전용 소프트웨어는 캐드 / 일러스트 호환이 가능하며 작은 공간에서도 사용이 용이하고 저렴한 가격으로 다양한 제품에 마킹이 가능합니다.

### YF200S

| 장비사양    |                                               |           |               |
|---------|-----------------------------------------------|-----------|---------------|
| 레이저파워   | 20W                                           | 정밀도       | 0.001mm       |
| 레이저파장   | 1064nm                                        | 빔 품질      | M2:1.2~1.8    |
| Q-주파수   | 20KHz~80KHz                                   | 장비전원      | <0.5Kw        |
| 작업범위    | 175*175mm                                     | 작업상태(습도)  | 5%~75%, 공랭식   |
| 최소 라인폭  | 0.02mm                                        | 레이저 모듈 수명 | 10만시간         |
| 최소문자    | 0.15mm                                        | 레이저 소스    | Max photonics |
| 마킹깊이    | 0~0.5mm                                       | 조각 라인 속도  | 7000mm/s      |
| 마킹 형태   | 그래픽, 텍스트, 바코드, 2차원바코드, 자동데이터마킹 ,일련번호, 시리얼번호 등 |           |               |
| 그래픽 호환성 | BMP, JPG, GIF, TGA, PNG, TIF, DXF, DST, PLT 등 |           |               |
| 전압      | 220V 10% / 50HZ /60HZ                         |           |               |
| 장비구성    | 파이버레이저장비, 장비스탠드, 장비소프트웨어                      |           |               |